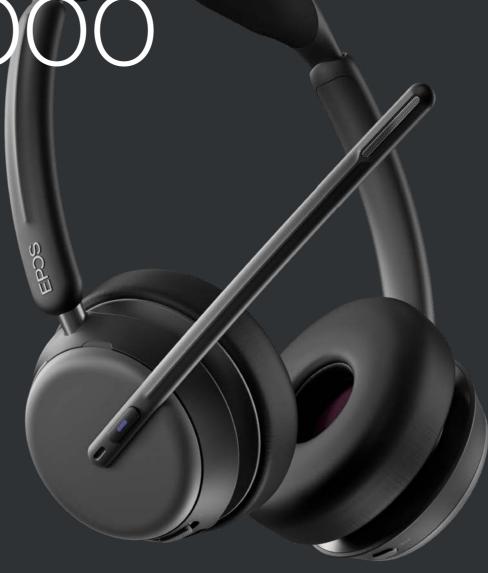

# IMPACT 1000 Series

IMPACT 1000 is designed for the New Open Office environment. Built on EPOS BrainAdapt<sup>™</sup> technology to reduce brain fatigue with adaptive ANC and industry-leading voice pickup powered by EPOS AI<sup>™</sup>, making sure you're getting your message through.

red

winner 2023

Stay comfortable throughout the day

Lightweight design, soft breathable cushions, and headband padding allow for all-day wearing comfort in the open office. Industry-leading voice pickup for focused conversations

Adaptive microphone technology powered by EPOS AI<sup>™</sup> makes sure you're getting your message through.