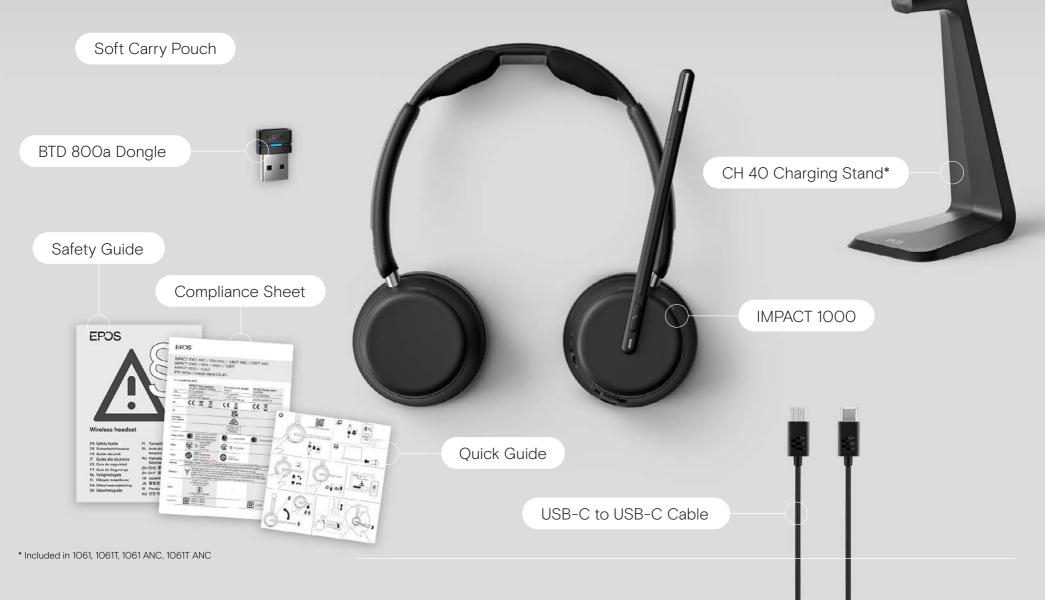

## What's in the Box

## Product data

| Products variants                                              | What's in the box                                                                                                                                                                             |  |
|----------------------------------------------------------------|-----------------------------------------------------------------------------------------------------------------------------------------------------------------------------------------------|--|
| IMPACT 1030/1030T                                              | Single-sided headset, soft carry pouch, Bluetooth <sup>®</sup> USB dongle (BTD 800a), USB-C Cable (1.2m), Safety & Compliance sheet                                                           |  |
| IMPACT 1060/1060 ANC/1060T/1060T ANC                           | Double-sided headset, soft carry pouch, Bluetooth® USB dongle (BTD 800a), USB-C Cable (1.2m), Safety & Compliance sheet.                                                                      |  |
| IMPACT 1061/1061T/1061 ANC/1061T ANC                           | Double-sided headset, soft carry pouch, Bluetooth <sup>®</sup> USB dongle (BTD 800a), USB-C Cable (1.2m), Safety & Compliance sheet. Wireless charging stand (CH 40).                         |  |
| Software                                                       |                                                                                                                                                                                               |  |
| EPOS devices can be managed with following Software solutions: |                                                                                                                                                                                               |  |
| EPOS Connect                                                   | Conduct firmware updates and configure headsets for personal audio preferences.<br>EPOS Connect works for Windows, Mac® and VDI/Thin client environments: eposaudio.com/software-epos-connect |  |
| EPOS Manager                                                   | Manage, update and configure EPOS audio devices from any location.<br>For both cloud and on-premises solutions: eposaudio.com/software-epos-manager                                           |  |