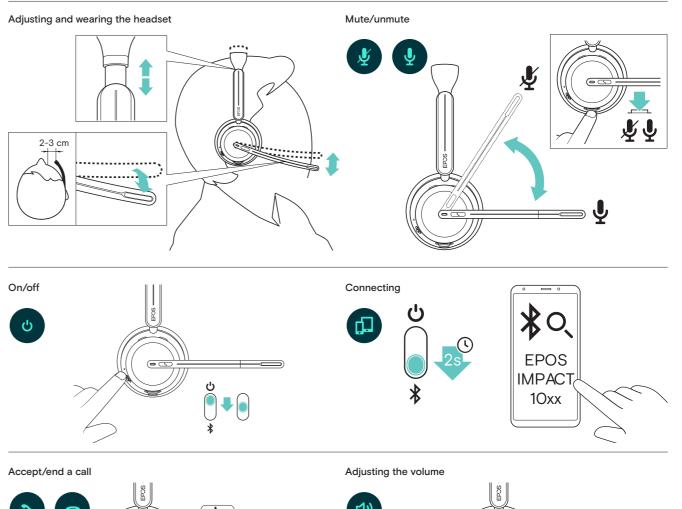

## How to Use the **IMPACT 1000**

#### Smart features

Initiate, end, and mute calls by moving the boom arm or taking the headset on/off

Let's you easily carry the headset between

colleagues without removing the headset