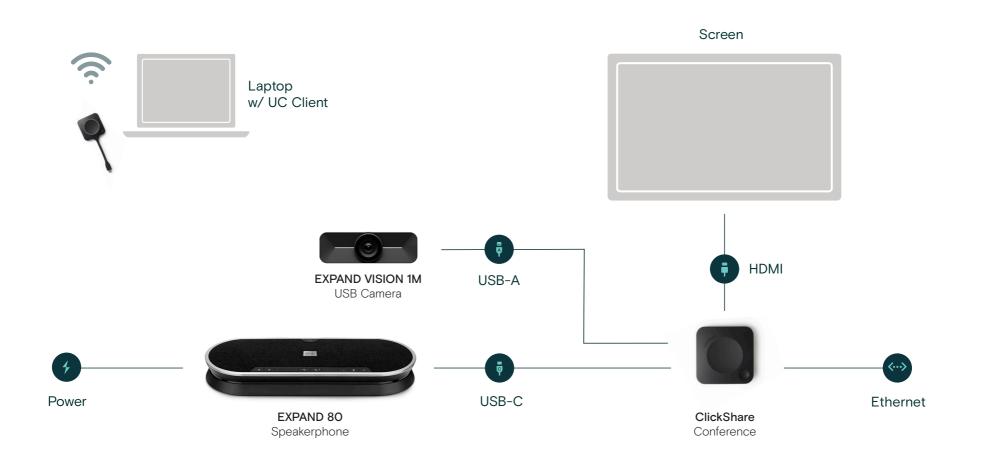

# How to Install EXPAND Vision 1M and EXPAND 80 with ClickShare

### How to configure EPOS and ClickShare

Configure your ClickShare units individually via ClickShare Configurator or centralize via XMS Cloud. EPOS audio and video devices will automatically activate when connecting ClickShare to your laptop.