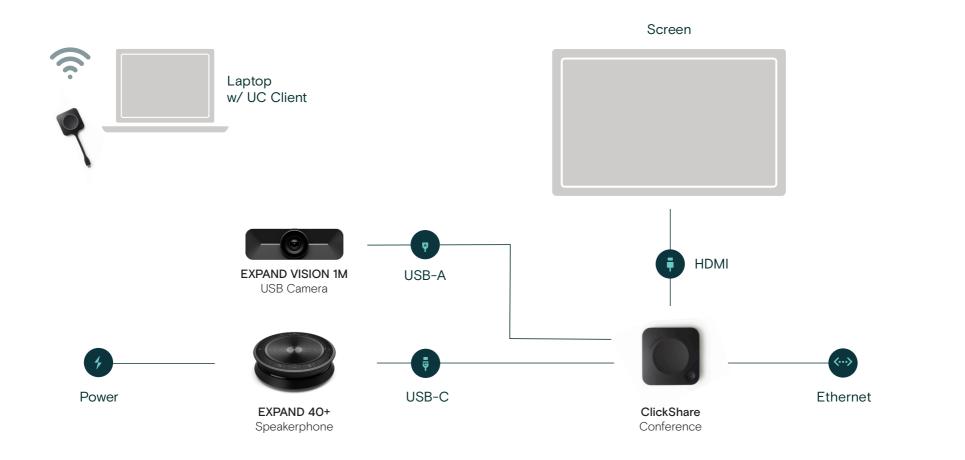

# How to Install EXPAND Vision 1M and EXPAND 40+ with ClickShare

### How to configure EPOS and ClickShare

Configure your ClickShare units individually via ClickShare Configurator or centralize via XMS Cloud. EPOS audio and video devices will automatically activate when connecting ClickShare to your laptop.